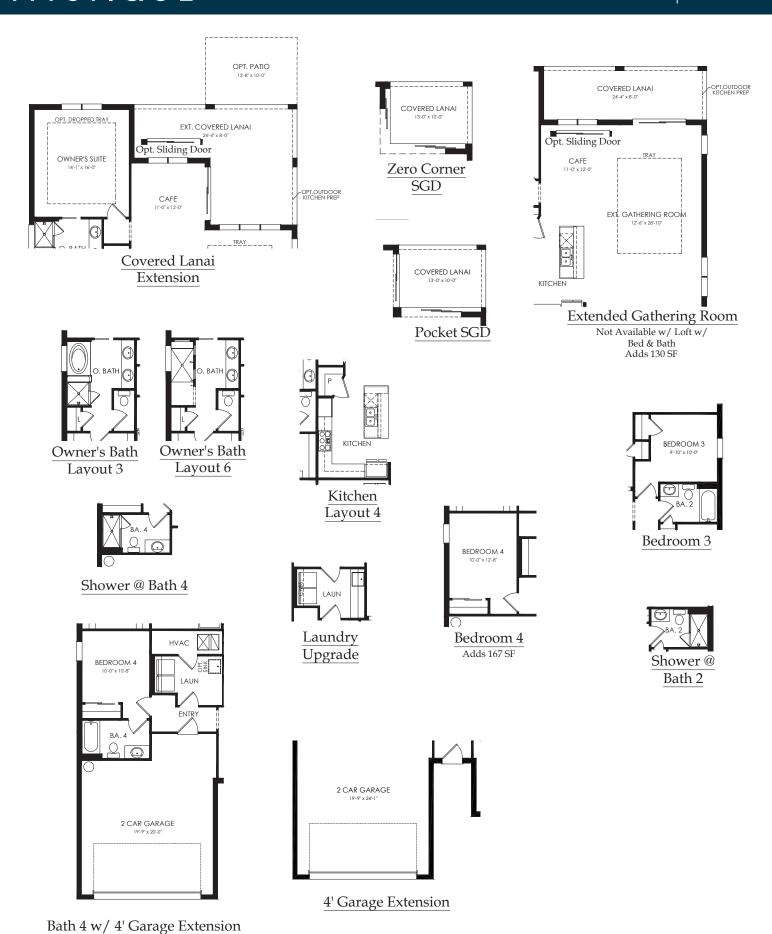

Add 210 SF

Visit <u>pulte.com/riverhallcc</u> to acces our interactive floor plan tool.