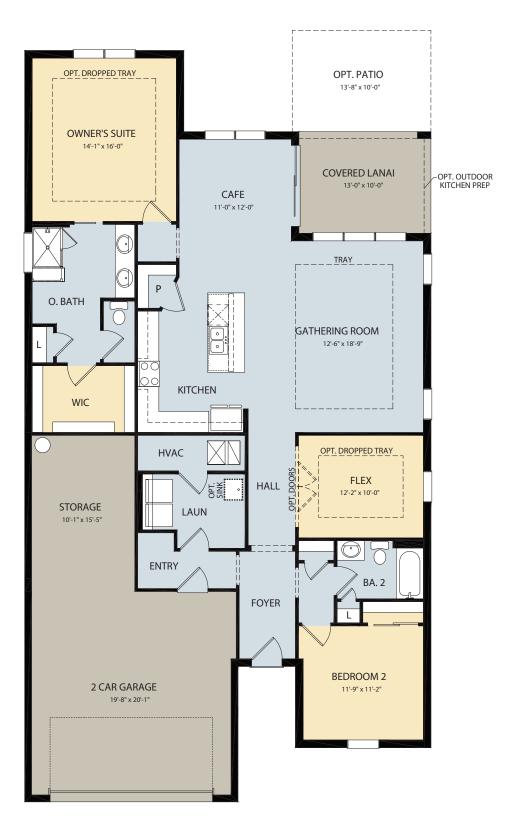

## 2 – 4 Bedrooms | 2 – 3 Baths | 2-Car Garge

## MYSTIQUE

Elevation FM1

Elevation FM2

Elevation FM3

Elevation FM3 with Stone

Elevation C1

Elevation C1 with Stone

Elevation C2

## **CLICK TO VIEW**

- Webpage
- Interactive Floor Plan
- 3D Tour

\*Elevation FM1 shown. Room dimensions, square footage and window sizes and locations may vary based on elevation selection.

Artist's renderings are conceptual only and are not intended to be an exact representation or show specific detailing. Square footage, room dimensions and spatial arrangements on this plan are approximate and may vary in final construction and may vary by elevation. See a sales representative for details. ©2024 Pulte Home Company, LLC. CBC057850 RHC 3-27-24