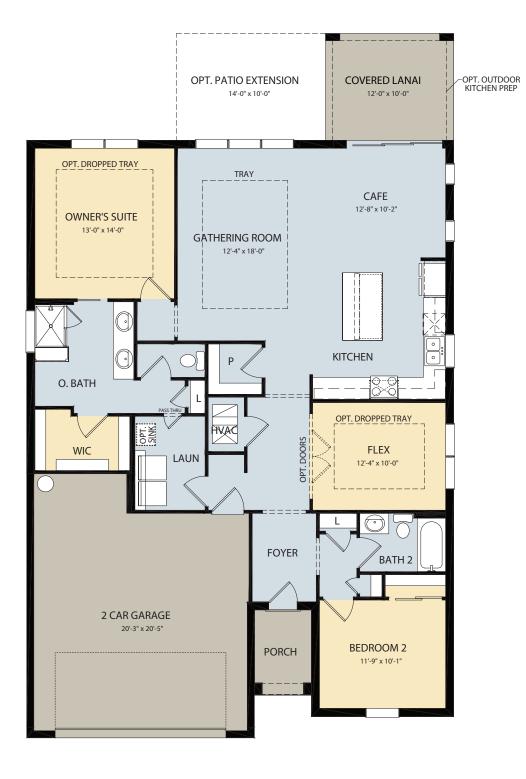

### 1,670 A/C Sq. Ft. 2 – 3 Bedrooms | 2 Baths | 2-Car Garge

Elevation FM1

Elevation FM2

Elevation FM3

Elevation FM3 with Stone

Elevation C2

Elevation CO3

#### CLICK TO VIEW

- Webpage
- Interactive Floor Plan
- 3D Tour

Pulte

\*Elevation FM1 shown. Room dimensions, square footage and window sizes and locations may vary based on elevation selection. Artist's renderings are conceptual only and are not intended to be an exact representation or 🏠

show specific detailing. Square footage, room dimensions and spatial arrangements on this plan are approximate and may vary in final construction and may vary by elevation. See a sales representative for details. ©2024 Pulte Home Company, LLC. CBC057850 RHC 3-27-24