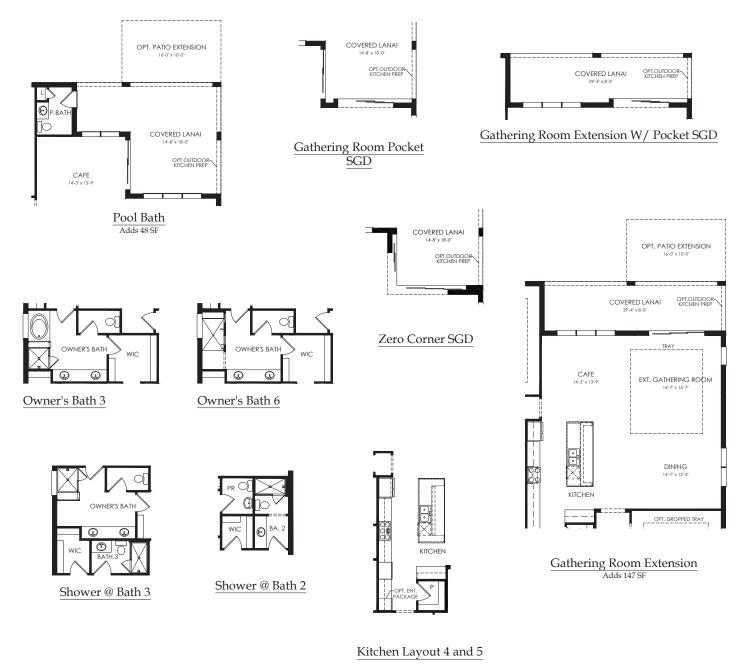

## RENOWN



Elevation FM1



Elevation FM2



Elevation FM3



Elevation FM3 with Stone



Elevation C1



Elevation C1 with Stone



Elevation CO3



## **CLICK TO VIEW**

- Webpage
- Interactive Floor Plan
- 3D Tour

\*Elevation FM1 shown. Room dimensions, square footage and window sizes and locations may vary based on elevation selection.

Artist's renderings are conceptual only and are not intended to be an exact representation or show specific detailing. Square footage, room dimensions and spatial arrangements on this plan are approximate and may vary in final construction and may vary by elevation. See a sales representative for details. ©2024 Pulte Home Company, LLC. CBC057850 RHC 3-27-24



Visit <u>pulte.com/riverhallcc</u> to access our interactive floor plan tool.



3 CAR GARAGE
30-07 x 25-5



4' Garage Extension