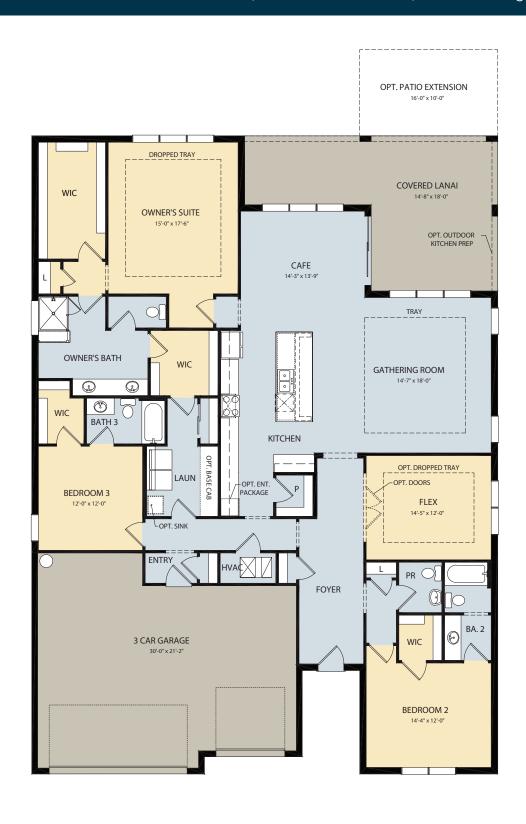

## **CLICK TO VIEW**

- Webpage
- Interactive Floor Plan
- 3D Tour

\*Elevation FM1 shown. Room dimensions, square footage and window sizes and locations may vary based on elevation selection.

Artist's renderings are conceptual only and are not intended to be an exact representation or show specific detailing. Square footage, room dimensions and spatial arrangements on this plan are approximate and may vary in final construction and may vary by elevation. See a sales representative for details. ©2024 Pulte Home Company, LLC. CBC057850 RHC 3-27-24

Visit <u>pulte.com/riverhallcc</u> to access our interactive floor plan tool.

3 CAR GARAGE
30-07 x 25-5

4' Garage Extension