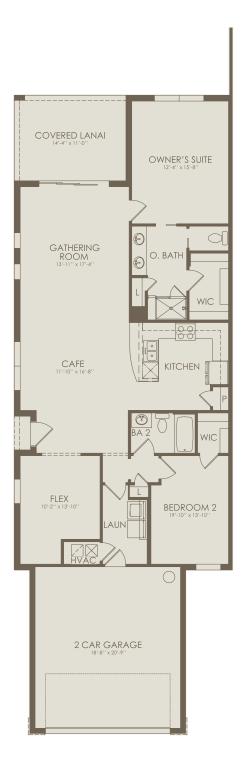

## RIVER HALL COUNTRY CLUB

16504 Windsor Way, Alva, FL 33920 239-230-4613

Kendrick Floor Plan 2 Bedrooms \* 2 Bathrooms \* 2 Car Garage

## Floor 1

Options not selected include: Shower at Bath 2, Door at Bedroom 2, Covered Lanai Extension, Patio Extension, Outdoor Kitchen Prep at Covered Lanai, Doors at Flex, Laundry Upgrade, Dropped Tray at Owner's Suite