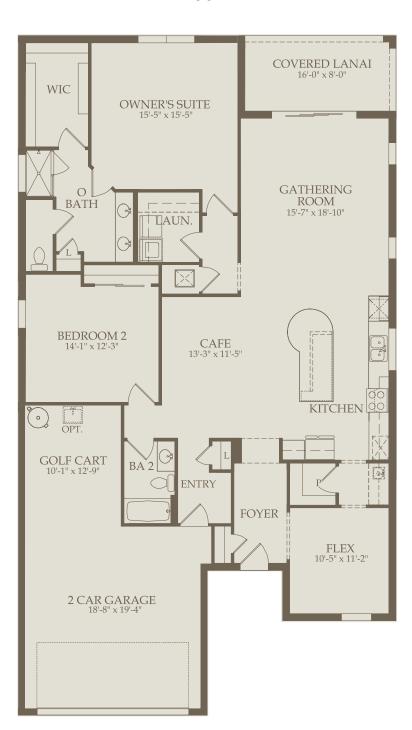

## Martin Ray Floor Plan 2-3 Bedrooms + 2 Bathrooms + 2-2.5 Car Garage

Floor 1

Options not selected include : 4' Garage Extension, Shower at Bath 2, Covered Lanai Extension, Patio Extension, Outdoor Kitchen Prep, Drop Zone at Entry, Den, Tray Ceiling at Den, Sliding Pocket Door at Gathering Room, Bedroom 3, Built-In Appliances at Kitchen, Lower Dishwasher at Kitchen, Sink at Laundry, Seat at Owner's Shower, Tub Upgrade at Owner's Bath, Walk-In Shower at Owner's Bath, Dropped Tray Ceiling at Owner's Suite, Rear Entry Door at Owner's Suite