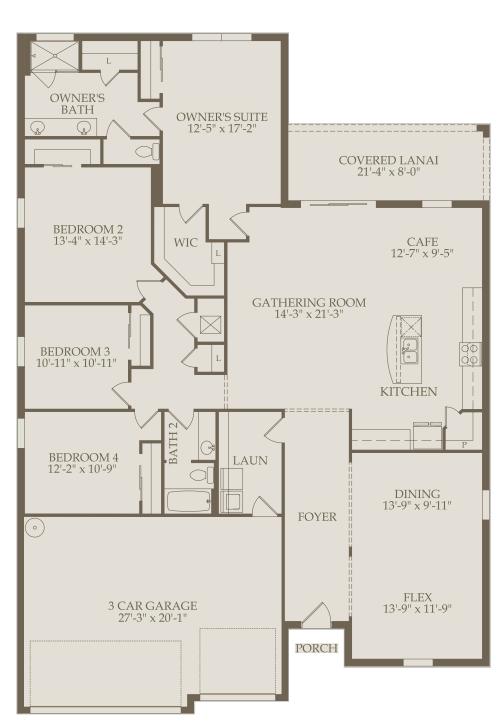

## Palm Floor Plan 4 Bedrooms + 2-3 Bathrooms + 3 Car Garage

Options not selected include : 4' Extension at Garage, Sink at 3 Car Garage, Pocket Door at Bath 2, Shower at Bath 2, Sink at Bath 2, Bath 3, Shower at Bath 3, Covered Lanai Extension, Patio Extension, Outdoor Kitchen Prep at Covered Lanai, Den, Dropped Tray at Den, Dropped Tray at Gathering Room, Built-In Appliances at Kitchen, Extended Island at Kitchen, Sink at Laundry, Shower Seat at Owner's Bath, Tub Upgrade at Owner's Bath, Walk-In Shower at Owner's Bath, Dropped Tray at Owner's Suite