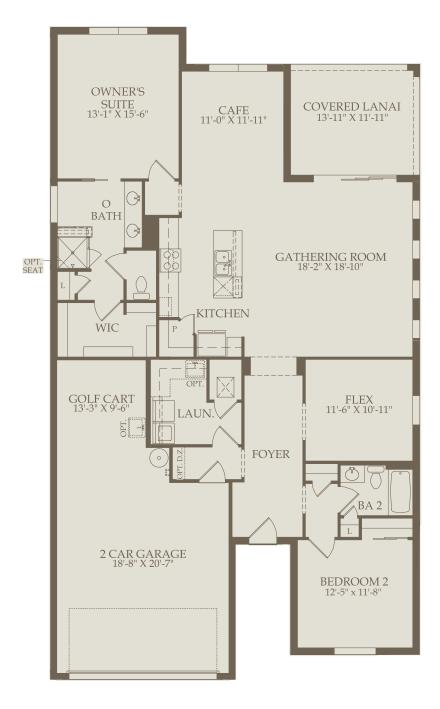

## RIVER HALL COUNTRY CLUB

16504 Windsor Way, Alva, FL 33920 239-230-4613

Summerwood Floor Plan
2-5 Bedrooms \* 2-3 Bathrooms \* 2 Car Garage

## Floor 1

Options not selected include: 4' Garage Extension, Shower at Bath 2, Sliding Door at Cafe, Zero Corner Sliding Glass Door at Cafe, Covered Lanai Extension, Patio Extension, Sunroom, Sunroom w/Pocket Slider Door, Outdoor Kitchen Prep, Bedroom 3, Den, Stairs to Loft w/Bedroom & Bath, Extended Gathering Room, Sliding Pocket Door at Gathering Room, Standard Coffer w/Raised Ceiling at Gathering Room, Bedroom 4, Built-In Appliances at Kitchen, Enlarged Kitchen Island, Lowered Dishwasher at Kitchen, Tub Upgrade at Owner's Bath, Walk-In Shower at Owner's Bath, Dropped Tray Ceiling at Owner's Suite, Extended Walk-In Closet, Loft w/Bedroom & Bath

For this application, the company does not warrant or assume any legal liability or responsibility for the accuracy, completeness, or usefulness of any information, apparatus, product, or process disclosed. Base floor plan subject to change based on elevation selected.

Page I 12-07-2022